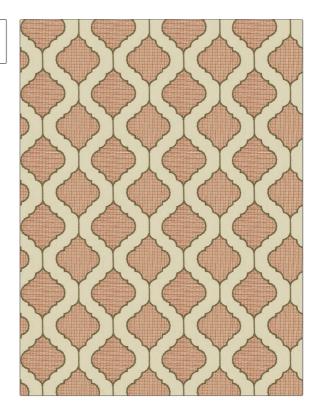

| PATTERN                                    | 04686    |                        |  |
|--------------------------------------------|----------|------------------------|--|
| COLOR                                      | Rosewood |                        |  |
|                                            |          |                        |  |
| BRAND                                      |          | APPLICATION            |  |
| Trend                                      |          | Fabric                 |  |
| USES                                       |          | CATEGORIES             |  |
| Bedding, Drapery                           |          | Crewels / Embroideries |  |
| воок                                       |          | COLORS                 |  |
| Window By Color (3 Books)<br>Ocean / Blush |          | Coral / Peach          |  |
| DESIGN TYPES                               |          | SCALE                  |  |
| Embroidery, Lattice /<br>Fretwork, Ogee    |          | Small                  |  |
|                                            |          |                        |  |

| WIDTH                | VERTICAL REPEAT    | HORIZONTAL REPEAT  | CONTENT                                                                                |
|----------------------|--------------------|--------------------|----------------------------------------------------------------------------------------|
| 51.00 in (129.54 cm) | 6.12 in (15.54 cm) | 6.75 in (17.14 cm) | Embroidery: 50% Rayon,<br>50% Cotton, Base: 60%<br>Polyester, 25% Cotton, 15%<br>Linen |
| BACKING              | PRODUCT NUMBER     | DATE BOOKED        | COUNTRY                                                                                |
|                      | 0456604            | 02/2020            | India                                                                                  |
| CLEANING CODES       | _                  |                    |                                                                                        |
| S                    |                    |                    |                                                                                        |

ADDITIONAL PRODUCT NOTES

DIRECTION SHOWN

Up the Bolt

Embroidered Textiles Are Not, Guaranteed For Precise Color, Matching And Colorfastness., Color Placement Of Embroidery, May Vary. All Measurements, Quoted For Repeats Are, Approximate.