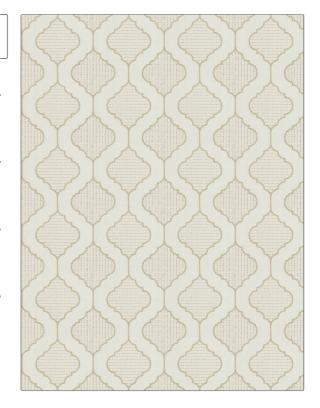

| PATTERN 04686 COLOR IVORY                    |                        |  |
|----------------------------------------------|------------------------|--|
| BRAND                                        | APPLICATION            |  |
| Trend                                        | Fabric                 |  |
| USES                                         | CATEGORIES             |  |
| Bedding, Drapery                             | Crewels / Embroideries |  |
| воок                                         | COLORS                 |  |
| Window By Color (3 Books)<br>Ivory / Harvest | Off White / Ivory      |  |
| DESIGN TYPES                                 | SCALE                  |  |
| Embroidery, Lattice /<br>Fretwork, Ogee      | Small                  |  |
| DIRECTION SHOWN                              |                        |  |

| WIDTH                | VERTICAL REPEAT    | HORIZONTAL REPEAT  | CONTENT                                                                                |
|----------------------|--------------------|--------------------|----------------------------------------------------------------------------------------|
| 51.00 in (129.54 cm) | 6.12 in (15.54 cm) | 6.75 in (17.14 cm) | Embroidery: 50% Rayon,<br>50% Cotton, Base: 60%<br>Polyester, 25% Cotton, 15%<br>Linen |
| BACKING              | PRODUCT NUMBER     | DATE BOOKED        | COUNTRY                                                                                |
|                      | 0456605            | 02/2020            | India                                                                                  |
| CLEANING CODES       | _                  |                    |                                                                                        |
| S                    |                    |                    |                                                                                        |