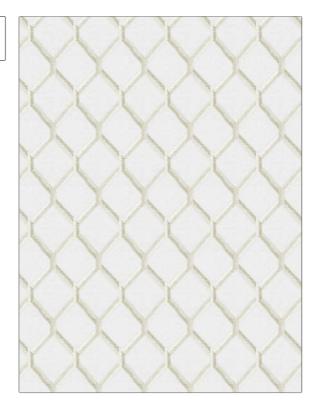

05268-T **PATTERN** Beige COLOR APPLICATION BRAND Trend **Fabric** USES CATEGORIES Bedding, Drapery Crewels / Embroideries воок COLORS Chromatics Vol. II (4 Books) Beige Ivory / Birch DESIGN TYPES SCALE Embroidery, Lattice / Medium Fretwork, Diamond DIRECTION SHOWN

| WIDTH                | VERTICAL REPEAT    | HORIZONTAL REPEAT  | CONTENT                                      |
|----------------------|--------------------|--------------------|----------------------------------------------|
| 52.00 in (132.08 cm) | 6.25 in (15.88 cm) | 4.37 in (11.10 cm) | Embroidery: 100% Rayon,<br>Base: 100% Cotton |
| BACKING              | PRODUCT NUMBER     | DATE BOOKED        | COUNTRY                                      |
|                      | 0500201            | 04/2023            | India                                        |
| CLEANING CODES       | _                  |                    |                                              |
| S                    |                    |                    |                                              |