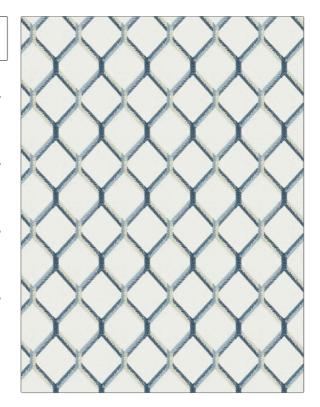

05268-T **PATTERN** Blue COLOR APPLICATION BRAND Trend **Fabric** USES CATEGORIES Bedding, Drapery Crewels / Embroideries воок COLORS Chromatics Vol. II (4 Books) Blue Blue / Moss DESIGN TYPES SCALE Embroidery, Lattice / Medium Fretwork, Diamond

ADDITIONAL PRODUCT NOTES

DIRECTION SHOWN

Up the Bolt

Embroidered Textiles Are Not, Guaranteed For Precise Color, Matching And Colorfastness., Color Placement Of Embroidery, May Vary. All Measurements, Quoted For Repeats Are, Approximate.