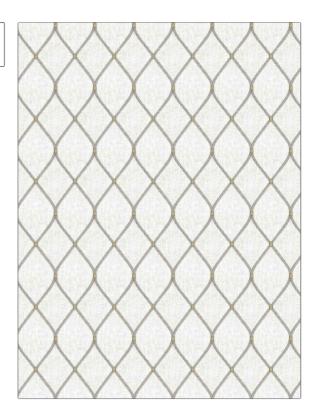

## Fabric Product Details

| PATTERN 05270<br>COLOR Fog                    |                        |  |
|-----------------------------------------------|------------------------|--|
|                                               |                        |  |
| BRAND                                         | APPLICATION            |  |
| Trend                                         | Fabric                 |  |
|                                               |                        |  |
| USES                                          | CATEGORIES             |  |
| Bedding, Drapery                              | Crewels / Embroideries |  |
| воок                                          | COLORS                 |  |
| Chromatics Vol. II (4 Books)<br>Ivory / Birch | Grey, Linen            |  |
| DESIGN TYPES                                  | SCALE                  |  |
| Embroidery, Ogee                              | Medium                 |  |
|                                               |                        |  |

DIRECTION SHOWN

Up the Bolt

| WIDTH                | VERTICAL REPEAT    | HORIZONTAL REPEAT | CONTENT                                                                 |
|----------------------|--------------------|-------------------|-------------------------------------------------------------------------|
| 52.00 in (132.08 cm) | 6.00 in (15.24 cm) | 3.75 in (9.52 cm) | Embroidery: 100% Rayon,<br>Base: 70% Cotton, 25%<br>Polyester, 5% Linen |
| BACKING              | PRODUCT NUMBER     | DATE BOOKED       | COUNTRY                                                                 |
|                      | 0501402            | 04/2023           | India                                                                   |
| CLEANING CODES       |                    |                   |                                                                         |
| S                    |                    |                   |                                                                         |
|                      |                    |                   |                                                                         |