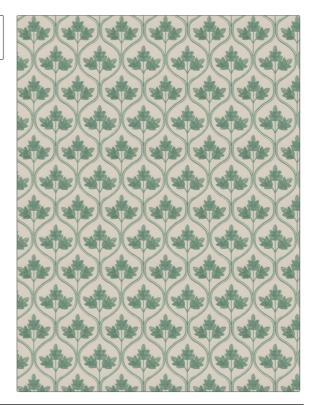

| PATTERN 03306            |                                      |  |
|--------------------------|--------------------------------------|--|
| color Aqua               |                                      |  |
|                          |                                      |  |
| BRAND                    | APPLICATION                          |  |
| Trend                    | Fabric                               |  |
|                          |                                      |  |
| USES                     | CATEGORIES                           |  |
|                          | Crewels / Embroideries               |  |
| Bedding, Drapery         | Crewels / Embroideries               |  |
| Bedding, Drapery  COLORS | Crewels / Embroideries  DESIGN TYPES |  |
|                          |                                      |  |
| COLORS                   | DESIGN TYPES                         |  |
| COLORS                   | DESIGN TYPES                         |  |

| WIDTH                  | VERTICAL REPEAT    | HORIZONTAL REPEAT  | CONTENT                                          |
|------------------------|--------------------|--------------------|--------------------------------------------------|
| 51.00 in (129.54 cm)   | 5.75 in (14.60 cm) | 4.25 in (10.80 cm) | Embroidery: 100% Cotton,<br>Base: 100% Polyester |
| BACKING PRODUCT NUMBER | PRODUCT NUMBER     | COUNTRY            | CLEANING CODES                                   |
|                        | 5123601            | China              | S                                                |

ADDITIONAL PRODUCT NOTES

Embroidered Textiles Are Not, Guaranteed For Precise Color, Matching And Colorfastness., Color Placement Of Embroidery, May Vary. All Measurements, Quoted For Repeats Are, Approximate.