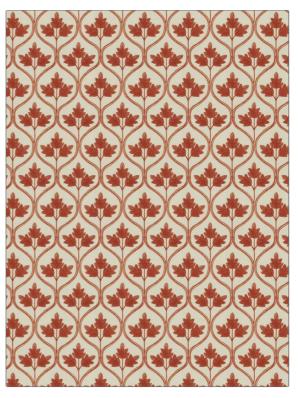

## Fabric Product Details

| PATTERN 03306<br>COLOR Crimson |                          |
|--------------------------------|--------------------------|
| BRAND                          | APPLICATION              |
| Trend                          | Fabric                   |
| USES                           | CATEGORIES               |
| Bedding, Drapery               | Crewels / Embroideries   |
| COLORS                         | DESIGN TYPES             |
| Red                            | Embroidery, Leaves, Ogee |
| SCALE                          | DIRECTION SHOWN          |
| Medium                         | Up the Bolt              |

| WIDTH                | VERTICAL REPEAT    | HORIZONTAL REPEAT  | CONTENT                                          |
|----------------------|--------------------|--------------------|--------------------------------------------------|
| 51.00 in (129.54 cm) | 5.75 in (14.60 cm) | 4.25 in (10.80 cm) | Embroidery: 100% Cotton,<br>Base: 100% Polyester |
| BACKING PROD         | PRODUCT NUMBER     | COUNTRY            | CLEANING CODES                                   |
|                      | 5123602            | China              | S                                                |