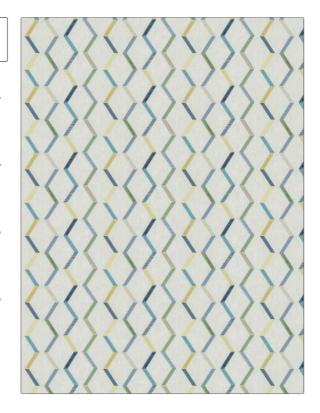

| PATTERN 05057 COLOR Island                 |                                    |  |
|--------------------------------------------|------------------------------------|--|
| BRAND                                      | APPLICATION                        |  |
| Trend                                      | Fabric                             |  |
| USES                                       | CATEGORIES                         |  |
| Bedding, Drapery                           | Crewels / Embroideries             |  |
| воок                                       | COLORS                             |  |
| Chromatics Cobalt / Navy                   | Blue, Light Blue, Yellow,<br>Green |  |
| DESIGN TYPES                               | SCALE                              |  |
| Embroidery, Kids,<br>Contemporary / Modern | Small                              |  |
| DIRECTION SHOWN                            |                                    |  |

| WIDTH                | VERTICAL REPEAT    | HORIZONTAL REPEAT  | CONTENT                                                           |
|----------------------|--------------------|--------------------|-------------------------------------------------------------------|
| 52.00 in (132.08 cm) | 6.37 in (16.18 cm) | 7.50 in (19.05 cm) | Embroidery: 100%<br>Polyester, Base: 50%<br>Polyester, 50% Cotton |
| BACKING              | PRODUCT NUMBER     | DATE BOOKED        | COUNTRY                                                           |
|                      | 6072002            | 02/2022            | India                                                             |
| CLEANING CODES       |                    |                    |                                                                   |
| s                    |                    |                    |                                                                   |

ADDITIONAL PRODUCT NOTES

Up the Bolt

Embroidered Textiles Are Not, Guaranteed For Precise Color, Matching And Colorfastness., Color Placement Of Embroidery, May Vary. All Measurements, Quoted For Repeats Are, Approximate.