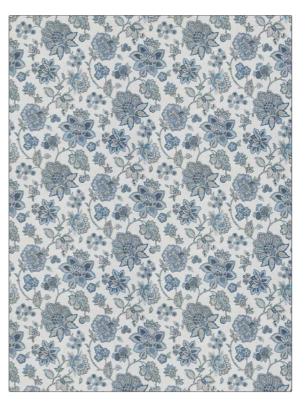

Fabric Product Details

| PATTERN<br>COLOR                              | 05082<br>Delft |                         |
|-----------------------------------------------|----------------|-------------------------|
| BRAND                                         |                | APPLICATION             |
| Trend                                         |                | Fabric                  |
| USES                                          |                | CATEGORIES              |
| Bedding, Drapery,<br>Multipurpose, Upholstery |                | Prints                  |
| воок                                          |                | COLORS                  |
| Chromatics Aqua / Leaf                        |                | Light Blue, Aqua / Teal |
| DESIGN TYPES                                  |                | SCALE                   |
| Floral, Jacobean, Print<br>Pattern            |                | Large                   |
| RAILROADEE                                    | )              |                         |