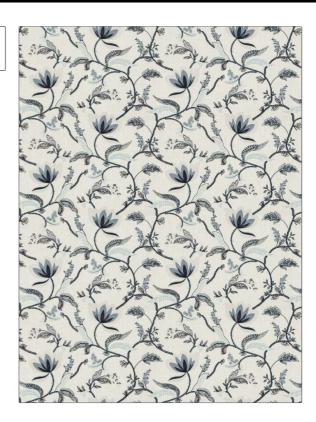

pattern 05100 color Delft

BRAND APPLICATION

Trend Fabric

USES CATEGORIES

Bedding, Drapery Crewels / Embroideries

BOOK COLORS

Chromatics Cobalt / Navy Blue

DESIGN TYPES SCALE

Embroidery, Floral, Crewel Large

DIRECTION SHOWN

Up the Bolt

| WIDTH                | VERTICAL REPEAT     | HORIZONTAL REPEAT   | CONTENT                   |
|----------------------|---------------------|---------------------|---------------------------|
| 52.00 in (132.08 cm) | 18.13 in (46.05 cm) | 26.13 in (66.37 cm) | 80% Cotton, 20% Polyester |
| BACKING              | PRODUCT NUMBER      | DATE BOOKED         | COUNTRY                   |
|                      | 6091101             | 02/2022             | India                     |
| CLEANING CODES       | _                   |                     |                           |
| S                    |                     |                     |                           |

ADDITIONAL PRODUCT NOTES

Embroidered Textiles Are Not, Guaranteed For Precise Color, Matching And Colorfastness., Color Placement Of Embroidery, May Vary. All Measurements, Quoted For Repeats Are, Approximate.