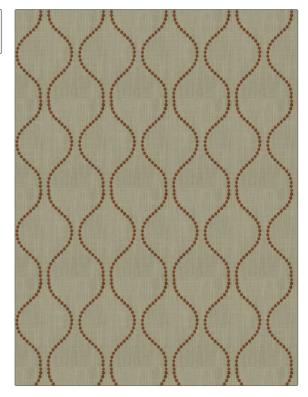

| pattern 03654 color 02 |                                     |
|------------------------|-------------------------------------|
| BRAND                  | APPLICATION                         |
| Trend                  | Fabric                              |
| USES                   | CATEGORIES                          |
| Bedding, Drapery       | Crewels / Embroideries              |
| COLORS                 | DESIGN TYPES                        |
| Orange / Spice         | Embroidery, Ogee, Dots /<br>Circles |
| SCALE                  | RAILROADED                          |
| Medium                 | Not Railroaded                      |

| WIDTH                | VERTICAL REPEAT    | HORIZONTAL REPEAT  | CONTENT                                                |
|----------------------|--------------------|--------------------|--------------------------------------------------------|
| 54.00 in (137.16 cm) | 8.00 in (20.32 cm) | 6.00 in (15.24 cm) | Embroidery: 100%<br>Polyester, Base: 100%<br>Polyester |
| BACKING              | PRODUCT NUMBER     | COUNTRY            | CLEANING CODES                                         |
|                      | 6471702            | China              | S                                                      |

ADDITIONAL PRODUCT NOTES

Embroidered Textiles Are Not, Guaranteed For Precise Color, Matching And Colorfastness., Color Placement Of Embroidery, May Vary. All Measurements, Quoted For Repeats Are, Approximate.