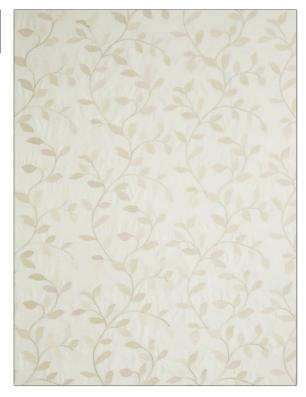

02524 **PATTERN** COLOR **Ivory** BRAND APPLICATION Trend **Fabric** USES CATEGORIES Bedding, Drapery Crewels / Embroideries, Faux Silk DESIGN TYPES COLORS Beige, Off White / Ivory Embroidery, Leaves

DIRECTION SHOWN

Up the Bolt

| WIDTH                | VERTICAL REPEAT     | HORIZONTAL REPEAT   | CONTENT                                                     |
|----------------------|---------------------|---------------------|-------------------------------------------------------------|
| 52.00 in (132.08 cm) | 12.50 in (31.75 cm) | 17.20 in (43.69 cm) | 87% Viscose, 13%<br>Polyester, 100%<br>Rmbroidery Ployester |
| BACKING              | PRODUCT NUMBER      | COUNTRY             | CLEANING CODES                                              |
|                      | 7216302             | India               | S                                                           |

ADDITIONAL PRODUCT NOTES

SCALE

Medium

Exclusive Pattern, Embroidered Textiles Are Not, Guaranteed For Precise Color, Matching And Colorfastness., Color Placement Of Embroidery, May Vary. All Measurements, Quoted For Repeats Are, Approximate.