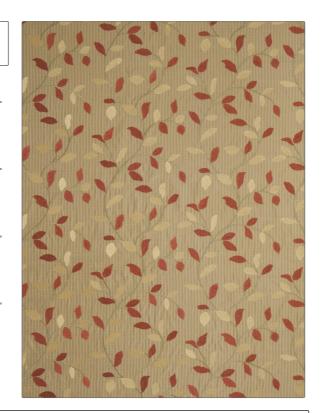

PATTERN 02524 COLOR Autumn

BRAND APPLICATION

Trend Fabric

USES CATEGORIES

Bedding, Drapery Crewels / Embroideries,

Faux Silk

COLORS DESIGN TYPES

Taupe / Tan, Gold Embroidery, Leaves

SCALE DIRECTION SHOWN

Medium Up the Bolt

| WIDTH                | VERTICAL REPEAT     | HORIZONTAL REPEAT   | CONTENT                                                     |
|----------------------|---------------------|---------------------|-------------------------------------------------------------|
| 52.00 in (132.08 cm) | 12.50 in (31.75 cm) | 17.20 in (43.69 cm) | 87% Viscose, 13%<br>Polyester, 100%<br>Rmbroidery Ployester |
| BACKING              | PRODUCT NUMBER      | COUNTRY             | CLEANING CODES                                              |
|                      | 7216308             | India               | S                                                           |

ADDITIONAL PRODUCT NOTES

Exclusive Pattern, Embroidered Textiles Are Not, Guaranteed For Precise Color, Matching And Colorfastness., Color Placement Of Embroidery, May Vary. All Measurements, Quoted For Repeats Are, Approximate.