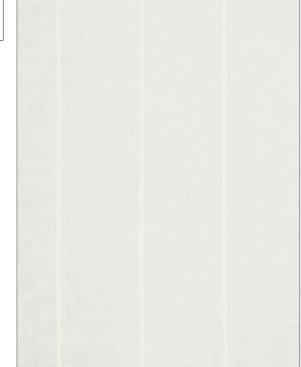

## Fabric Product Details

| PATTERN<br>COLOR | 02663<br>White |                   |  |
|------------------|----------------|-------------------|--|
| BRAND            |                | APPLICATION       |  |
| Trend            |                | Fabric            |  |
| USES             |                | CATEGORIES        |  |
| Drapery          |                | Wide Width, Sheer |  |
| COLORS           |                | DESIGN TYPES      |  |
| White            |                | Stripes           |  |
|                  |                |                   |  |
| SCALE            |                | DIRECTION SHOWN   |  |
| Large            |                | Railroaded        |  |
|                  |                |                   |  |

| WIDTH                 | VERTICAL REPEAT        | HORIZONTAL REPEAT | CONTENT        |
|-----------------------|------------------------|-------------------|----------------|
| 118.00 in (299.72 cm) | 0.00 in (0.00 cm)      | 3.75 in (9.52 cm) | 100% Polyester |
| BACKING               | FIRE CODES             | PRODUCT NUMBER    | COUNTRY        |
|                       | Passes "NFPA 701" 2010 | 7237101           | Turkey         |
| CLEANING CODES        |                        |                   |                |
| S                     | _                      |                   |                |
|                       |                        |                   |                |
|                       |                        |                   |                |