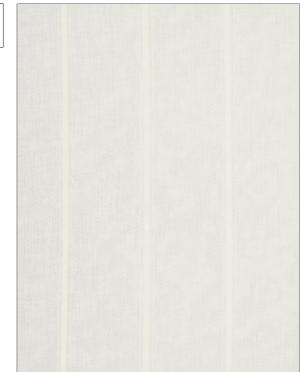

## Fabric Product Details

| PATTERN           | 02663 |                   |
|-------------------|-------|-------------------|
| COLOR             | Sand  |                   |
|                   |       |                   |
| BRAND             |       | APPLICATION       |
| Trend             |       | Fabric            |
| USES              |       | CATEGORIES        |
| Drapery           |       | Wide Width, Sheer |
| COLORS            |       | DESIGN TYPES      |
| Off White / Ivory |       | Stripes           |
| SCALE             |       | DIRECTION SHOWN   |
| Large             |       | Railroaded        |

| WIDTH                    | VERTICAL REPEAT        | HORIZONTAL REPEAT | CONTENT        |  |
|--------------------------|------------------------|-------------------|----------------|--|
| 118.00 in (299.72 cm)    | 0.00 in (0.00 cm)      | 3.75 in (9.52 cm) | 100% Polyester |  |
| BACKING                  | FIRE CODES             | PRODUCT NUMBER    | COUNTRY        |  |
|                          | Passes "NFPA 701" 2010 | 7237102           | Turkey         |  |
| CLEANING CODES           |                        |                   |                |  |
| S                        | _                      |                   |                |  |
|                          |                        |                   |                |  |
|                          |                        |                   |                |  |
| ADDITIONAL PRODUCT NOTES |                        |                   |                |  |

Shown Railroaded

fabricut.com | (800) 999-8200

© Fabricut Inc., 2024