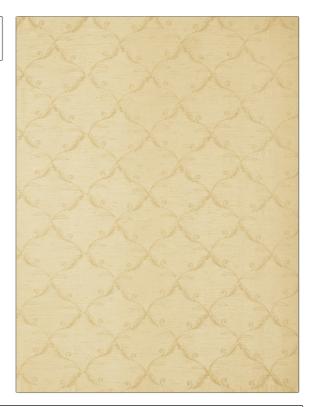

02666 PATTERN COLOR Cream BRAND APPLICATION Trend **Fabric** USES CATEGORIES Bedding, Drapery Crewels / Embroideries, Faux Silk COLORS DESIGN TYPES Embroidery, Ogee Beige SCALE DIRECTION SHOWN Medium Up the Bolt

| WIDTH                | VERTICAL REPEAT        | HORIZONTAL REPEAT  | CONTENT        |
|----------------------|------------------------|--------------------|----------------|
| 54.00 in (137.16 cm) | 5.50 in (13.97 cm)     | 5.50 in (13.97 cm) | 100% Polyester |
| BACKING              | FIRE CODES             | PRODUCT NUMBER     | COUNTRY        |
|                      | Passes "NFPA 701" 2010 | 7239001            | Turkey         |
| CLEANING CODES       | _                      |                    |                |
| S                    |                        |                    |                |
|                      |                        |                    |                |