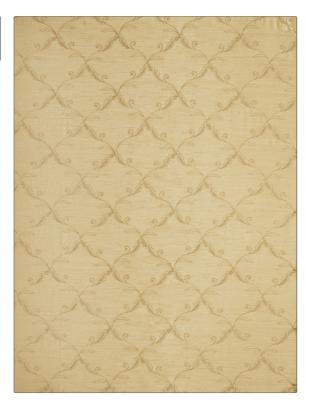

## Fabric Product Details

| PATTERN 02666<br>COLOR Buttercup |                                      |  |
|----------------------------------|--------------------------------------|--|
| BRAND                            | APPLICATION                          |  |
| Trend                            | Fabric                               |  |
| USES                             | CATEGORIES                           |  |
| Bedding, Drapery                 | Crewels / Embroideries,<br>Faux Silk |  |
| COLORS                           | DESIGN TYPES                         |  |
| Yellow                           | Embroidery, Ogee                     |  |
| SCALE                            | DIRECTION SHOWN                      |  |
| Medium                           | Up the Bolt                          |  |

| WIDTH                | VERTICAL REPEAT        | HORIZONTAL REPEAT  | CONTENT        |
|----------------------|------------------------|--------------------|----------------|
| 54.00 in (137.16 cm) | 5.50 in (13.97 cm)     | 5.50 in (13.97 cm) | 100% Polyester |
| BACKING              | FIRE CODES             | PRODUCT NUMBER     | COUNTRY        |
|                      | Passes "NFPA 701" 2010 | 7239003            | Turkey         |
| CLEANING CODES       |                        |                    |                |

ADDITIONAL PRODUCT NOTES

Embroidered Textiles Are Not, Guaranteed For Precise Color, Matching And Colorfastness., Color Placement Of Embroidery, May Vary. All Measurements, Quoted For Repeats Are, Approximate.