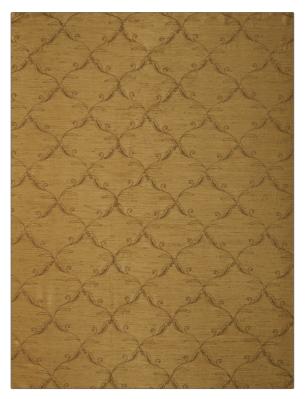

PATTERN 02666 COLOR **Bronze** BRAND APPLICATION Trend Fabric USES CATEGORIES Bedding, Drapery Crewels / Embroideries, Faux Silk COLORS DESIGN TYPES Embroidery, Ogee Brown SCALE DIRECTION SHOWN Medium Up the Bolt

| VERTICAL REPEAT        | HORIZONTAL REPEAT              | CONTENT                                                            |
|------------------------|--------------------------------|--------------------------------------------------------------------|
| 5.50 in (13.97 cm)     | 5.50 in (13.97 cm)             | 100% Polyester                                                     |
| FIRE CODES             | PRODUCT NUMBER                 | COUNTRY                                                            |
| Passes "NFPA 701" 2010 | 7239007                        | Turkey                                                             |
| _                      |                                |                                                                    |
|                        |                                |                                                                    |
|                        | 5.50 in (13.97 cm)  FIRE CODES | 5.50 in (13.97 cm)  5.50 in (13.97 cm)  FIRE CODES  PRODUCT NUMBER |