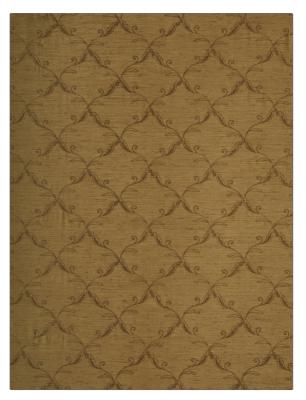

## Fabric Product Details

| pattern 02666<br>color Fawn |                                      |  |
|-----------------------------|--------------------------------------|--|
| BRAND                       | APPLICATION                          |  |
| Trend                       | Fabric                               |  |
| USES                        | CATEGORIES                           |  |
| Bedding, Drapery            | Crewels / Embroideries,<br>Faux Silk |  |
| COLORS                      | DESIGN TYPES                         |  |
| Brown                       | Embroidery, Ogee                     |  |
|                             |                                      |  |
| SCALE                       | DIRECTION SHOWN                      |  |
| Medium                      | Up the Bolt                          |  |

| WIDTH                | VERTICAL REPEAT        | HORIZONTAL REPEAT  | CONTENT        |
|----------------------|------------------------|--------------------|----------------|
| 54.00 in (137.16 cm) | 5.50 in (13.97 cm)     | 5.50 in (13.97 cm) | 100% Polyester |
| BACKING              | FIRE CODES             | PRODUCT NUMBER     | COUNTRY        |
|                      | Passes "NFPA 701" 2010 | 7239008            | Turkey         |
| CLEANING CODES       |                        |                    |                |
| S                    | _                      |                    |                |
|                      |                        |                    |                |

ADDITIONAL PRODUCT NOTES

Embroidered Textiles Are Not, Guaranteed For Precise Color, Matching And Colorfastness., Color Placement Of Embroidery, May Vary. All Measurements, Quoted For Repeats Are, Approximate.