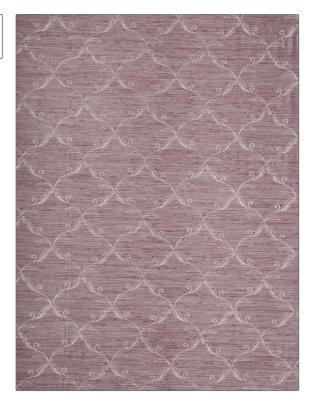

02666 PATTERN **Purple** COLOR BRAND APPLICATION Trend **Fabric** USES CATEGORIES Bedding, Drapery Crewels / Embroideries, Faux Silk COLORS DESIGN TYPES Embroidery, Ogee Lavender / Purple SCALE DIRECTION SHOWN Medium Up the Bolt

| WIDTH                | VERTICAL REPEAT        | HORIZONTAL REPEAT  | CONTENT        |
|----------------------|------------------------|--------------------|----------------|
| 54.00 in (137.16 cm) | 5.50 in (13.97 cm)     | 5.50 in (13.97 cm) | 100% Polyester |
| BACKING              | FIRE CODES             | PRODUCT NUMBER     | COUNTRY        |
|                      | Passes "NFPA 701" 2010 | 7239011            | Turkey         |
| CLEANING CODES       | _                      |                    |                |
| S                    |                        |                    |                |
|                      |                        |                    |                |