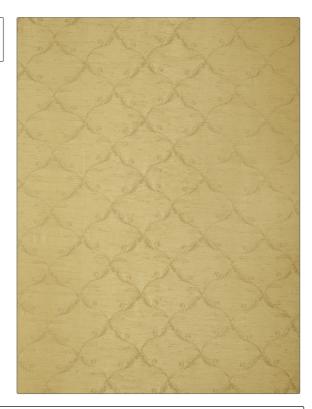

PATTERN 02666 Kiwi COLOR BRAND APPLICATION Trend **Fabric** USES CATEGORIES Bedding, Drapery Crewels / Embroideries, Faux Silk COLORS DESIGN TYPES Embroidery, Ogee Light Green SCALE DIRECTION SHOWN Medium Up the Bolt

| WIDTH                | VERTICAL REPEAT        | HORIZONTAL REPEAT  | CONTENT        |
|----------------------|------------------------|--------------------|----------------|
| 54.00 in (137.16 cm) | 5.50 in (13.97 cm)     | 5.50 in (13.97 cm) | 100% Polyester |
| BACKING              | FIRE CODES             | PRODUCT NUMBER     | COUNTRY        |
|                      | Passes "NFPA 701" 2010 | 7239017            | Turkey         |
| CLEANING CODES       | _                      |                    |                |
| S                    |                        |                    |                |
|                      |                        |                    |                |

ADDITIONAL PRODUCT NOTES

Embroidered Textiles Are Not, Guaranteed For Precise Color, Matching And Colorfastness., Color Placement Of Embroidery, May Vary. All Measurements, Quoted For Repeats Are, Approximate.