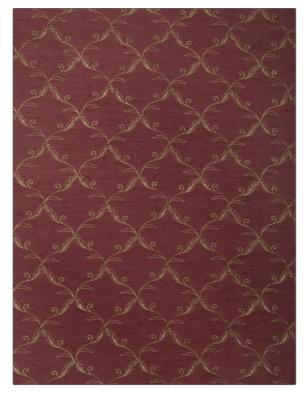

02666 PATTERN Burgundy COLOR BRAND APPLICATION Trend Fabric USES CATEGORIES Bedding, Drapery Crewels / Embroideries, Faux Silk COLORS DESIGN TYPES Embroidery, Ogee Burgundy SCALE DIRECTION SHOWN Medium Up the Bolt

| VERTICAL REPEAT        | HORIZONTAL REPEAT              | CONTENT                                                          |
|------------------------|--------------------------------|------------------------------------------------------------------|
| 5.50 in (13.97 cm)     | 5.50 in (13.97 cm)             | 100% Polyester                                                   |
| FIRE CODES             | PRODUCT NUMBER                 | COUNTRY                                                          |
| Passes "NFPA 701" 2010 | 7239020                        | Turkey                                                           |
| _                      |                                |                                                                  |
|                        |                                |                                                                  |
|                        | 5.50 in (13.97 cm)  FIRE CODES | 5.50 in (13.97 cm) 5.50 in (13.97 cm)  FIRE CODES PRODUCT NUMBER |