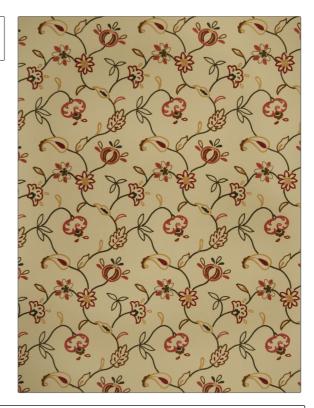

| PATTERN 02609 COLOR Punch         |                                        |  |
|-----------------------------------|----------------------------------------|--|
| BRAND                             | APPLICATION                            |  |
| Trend                             | Fabric                                 |  |
| USES                              | CATEGORIES                             |  |
| Bedding, Drapery,<br>Multipurpose | Crewels / Embroideries                 |  |
| COLORS                            | DESIGN TYPES                           |  |
| Red                               | Embroidery, Floral, Global /<br>Ethnic |  |
| SCALE                             | DIRECTION SHOWN                        |  |
| Medium                            | Up the Bolt                            |  |

| WIDTH                  | VERTICAL REPEAT     | HORIZONTAL REPEAT   | CONTENT                                  |
|------------------------|---------------------|---------------------|------------------------------------------|
| 54.00 in (137.16 cm)   | 19.00 in (48.26 cm) | 16.00 in (40.64 cm) | 100% Cotton, Embroidery:<br>100% Viscose |
| BACKING PRODUCT NUMBER | PRODUCT NUMBER      | COUNTRY             | CLEANING CODES                           |
|                        | 7299902             | China               | S                                        |

ADDITIONAL PRODUCT NOTES

Exclusive Pattern, Embroidered Textiles Are Not, Guaranteed For Precise Color, Matching And Colorfastness., Color Placement Of Embroidery, May Vary. All Measurements, Quoted For Repeats Are, Approximate.