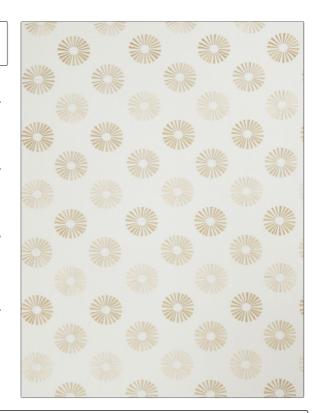

PATTERN 02619
COLOR Cashew

BRAND APPLICATION

Trend Fabric

USES CATEGORIES

Bedding, Drapery, Crewels / Embroideries Multipurpose

COLORS DESIGN TYPES

Gold Embroidery, Geometric,

Contemporary / Modern, Dots / Circles

SCALE DIRECTION SHOWN

Medium Up the Bolt

| WIDTH                | VERTICAL REPEAT     | HORIZONTAL REPEAT  | CONTENT                                                     |
|----------------------|---------------------|--------------------|-------------------------------------------------------------|
| 53.00 in (134.62 cm) | 15.00 in (38.10 cm) | 6.00 in (15.24 cm) | Embroidery: 100% Acrylic,<br>Base: 55% Linen, 45%<br>Cotton |
| BACKING              | PRODUCT NUMBER      | COUNTRY            | CLEANING CODES                                              |
|                      | 7301101             | China              | S                                                           |