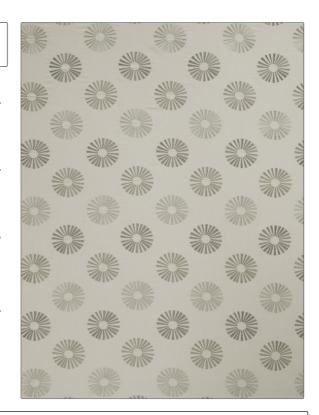

02619 **PATTERN Dove Gray** COLOR

BRAND APPLICATION

Trend **Fabric** 

USES CATEGORIES

Bedding, Drapery, Crewels / Embroideries Multipurpose

COLORS DESIGN TYPES

Embroidery, Geometric, Contemporary / Modern, Grey

**Dots / Circles** 

SCALE DIRECTION SHOWN

Up the Bolt Medium

| WIDTH                | VERTICAL REPEAT     | HORIZONTAL REPEAT  | CONTENT                                                     |
|----------------------|---------------------|--------------------|-------------------------------------------------------------|
| 53.00 in (134.62 cm) | 15.00 in (38.10 cm) | 6.00 in (15.24 cm) | Embroidery: 100% Acrylic,<br>Base: 55% Linen, 45%<br>Cotton |
| BACKING              | PRODUCT NUMBER      | COUNTRY            | CLEANING CODES                                              |
|                      | 7301103             | China              | S                                                           |