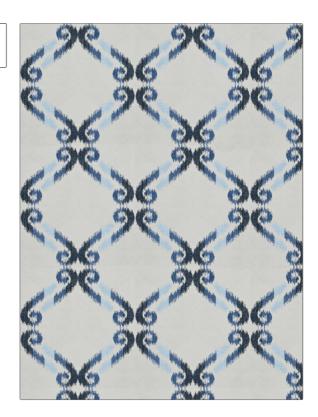

03714 **PATTERN** COLOR Navy

BRAND APPLICATION

Trend **Fabric** 

USES CATEGORIES

Bedding, Drapery Crewels / Embroideries

воок COLORS

Jaclyn Smith Home Vol IV Navy / Peacock

Blue, Navy, Light Blue

SCALE

Large

DESIGN TYPES

Embroidery, Lattice / Fretwork, Ogee

DIRECTION SHOWN

Up the Bolt

| n (29.21 cm) | 11.00 in (27.94 cm)  DATE BOOKED | Embroidery: 100% Rayon,<br>Base: 100% Cotton |
|--------------|----------------------------------|----------------------------------------------|
| NUMBER       | DATE BOOKED                      | COUNTRY                                      |
|              |                                  |                                              |
| 1            | 07/2016                          | China                                        |
|              |                                  |                                              |
|              |                                  |                                              |
|              |                                  |                                              |