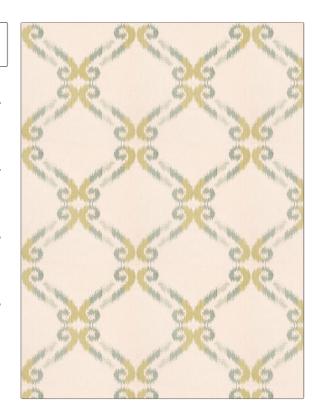

PATTERN 03714
COLOR Patina

BRAND APPLICATION

Trend Fabric

USES CATEGORIES

Bedding, Drapery Crewels / Embroideries

Aqua / Teal, Light Green

SCALE

Large

Jaclyn Smith Home Vol IV

Navy / Peacock

Embroidery, Lattice / Fretwork, Ogee

DIRECTION SHOWN

Up the Bolt

DESIGN TYPES

| WIDTH                | VERTICAL REPEAT     | HORIZONTAL REPEAT   | CONTENT                                      |
|----------------------|---------------------|---------------------|----------------------------------------------|
| 52.00 in (132.08 cm) | 11.50 in (29.21 cm) | 11.00 in (27.94 cm) | Embroidery: 100% Rayon,<br>Base: 100% Cotton |
| BACKING              | PRODUCT NUMBER      | DATE BOOKED         | COUNTRY                                      |
|                      | 7467703             | 07/2016             | China                                        |
| CLEANING CODES       |                     |                     |                                              |
| 5                    |                     |                     |                                              |