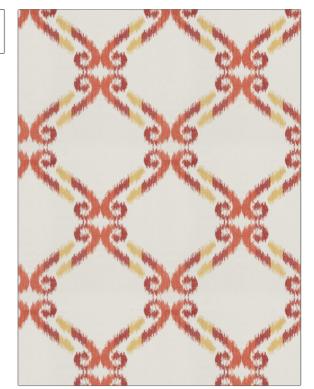

Coral Reef / Pumpkin

Embroidery, Lattice /

Fretwork, Ogee

DIRECTION SHOWN

Up the Bolt

DESIGN TYPES

03714 PATTERN COLOR **Poppy** BRAND APPLICATION Trend **Fabric** USES CATEGORIES Bedding, Drapery Crewels / Embroideries воок COLORS Jaclyn Smith Home Vol IV Orange / Spice, Red

SCALE

Large

WIDTH VERTICAL REPEAT HORIZONTAL REPEAT CONTENT 52.00 in (132.08 cm) 11.50 in (29.21 cm) 11.00 in (27.94 cm) Embroidery: 100% Rayon, Base: 100% Cotton COUNTRY BACKING PRODUCT NUMBER DATE BOOKED 7467704 07/2016 China CLEANING CODES S