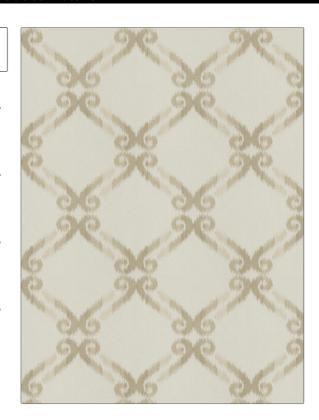

03714 **PATTERN** Cashmere COLOR

BRAND APPLICATION

Trend Fabric

USES CATEGORIES

Bedding, Drapery Crewels / Embroideries

воок COLORS

Jaclyn Smith Home Vol IV

Beige, Taupe / Tan Platinum / Cashmere

SCALE

Large

Embroidery, Lattice /

Fretwork, Ogee

DIRECTION SHOWN

Up the Bolt

DESIGN TYPES

| WIDTH                | VERTICAL REPEAT     | HORIZONTAL REPEAT   | CONTENT                                      |
|----------------------|---------------------|---------------------|----------------------------------------------|
| 52.00 in (132.08 cm) | 11.50 in (29.21 cm) | 11.00 in (27.94 cm) | Embroidery: 100% Rayon,<br>Base: 100% Cotton |
| BACKING              | PRODUCT NUMBER      | DATE BOOKED         | COUNTRY                                      |
|                      | 7467705             | 07/2016             | China                                        |
| CLEANING CODES       | _                   |                     |                                              |
| 5                    |                     |                     |                                              |