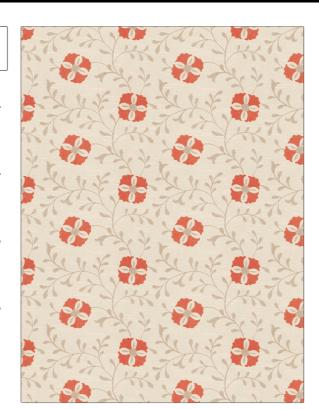

PATTERN 03715
COLOR Coral Reef

BRAND APPLICATION

Trend Fabric

USES CATEGORIES

Bedding, Drapery Crewels / Embroideries

BOOK COLORS

Jaclyn Smith Home Vol IV Coral Reef / Pumpkin Coral / Peach

Embroidery, Floral, Global / Ethnic

SCALE Medium

DIRECTION SHOWN

Up the Bolt

DESIGN TYPES

| WIDTH                | VERTICAL REPEAT    | HORIZONTAL REPEAT   | CONTENT                                             |
|----------------------|--------------------|---------------------|-----------------------------------------------------|
| 52.00 in (132.08 cm) | 8.00 in (20.32 cm) | 10.75 in (27.30 cm) | Embroidery: 100%<br>Polyester, Base: 100%<br>Cotton |
| BACKING              | PRODUCT NUMBER     | DATE BOOKED         | COUNTRY                                             |
|                      | 7468705            | 07/2016             | China                                               |
| CLEANING CODES       |                    |                     |                                                     |
| s                    |                    |                     |                                                     |
|                      |                    |                     |                                                     |