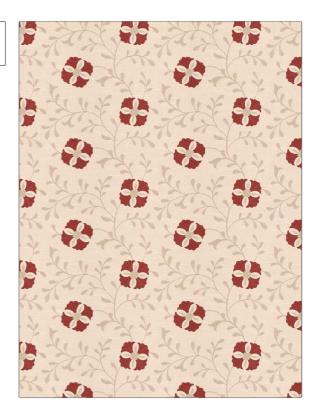

| PATTERN 03715                                    |                        |  |
|--------------------------------------------------|------------------------|--|
| color Poppy                                      |                        |  |
|                                                  |                        |  |
| BRAND                                            | APPLICATION            |  |
| Trend                                            | Fabric                 |  |
| USES                                             | CATEGORIES             |  |
| Bedding, Drapery                                 | Crewels / Embroideries |  |
| воок                                             | COLORS                 |  |
| Jaclyn Smith Home Vol IV<br>Coral Reef / Pumpkin | Red                    |  |
| DESIGN TYPES                                     | SCALE                  |  |
| Embroidery, Floral, Global /<br>Ethnic           | Medium                 |  |

| WIDTH                | VERTICAL REPEAT    | HORIZONTAL REPEAT   | CONTENT                                             |
|----------------------|--------------------|---------------------|-----------------------------------------------------|
| 52.00 in (132.08 cm) | 8.00 in (20.32 cm) | 10.75 in (27.30 cm) | Embroidery: 100%<br>Polyester, Base: 100%<br>Cotton |
| BACKING              | PRODUCT NUMBER     | DATE BOOKED         | COUNTRY                                             |
|                      | 7468707            | 07/2016             | China                                               |
| CLEANING CODES       |                    |                     |                                                     |
| s                    | _                  |                     |                                                     |

ADDITIONAL PRODUCT NOTES

DIRECTION SHOWN

Up the Bolt

Exclusive Pattern, Embroidered Textiles Are Not, Guaranteed For Precise Color, Matching And Colorfastness., Color Placement Of Embroidery, May Vary. All Measurements, Quoted For Repeats Are, Approximate.