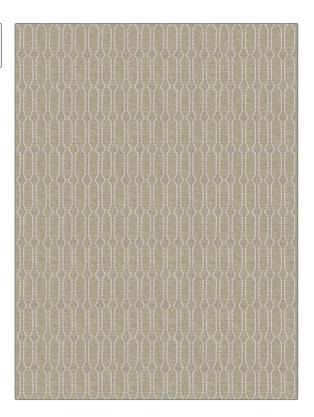

Fretwork

DIRECTION SHOWN

Up the Bolt

05148 PATTERN COLOR Linen APPLICATION BRAND Trend **Fabric** USES CATEGORIES Bedding, Drapery Crewels / Embroideries COLORS воок Echo Retreat Stone / Linen Linen DESIGN TYPES SCALE Embroidery, Geometric, Small Global / Ethnic, Lattice /

| WIDTH                | VERTICAL REPEAT   | HORIZONTAL REPEAT | CONTENT                                                                                 |
|----------------------|-------------------|-------------------|-----------------------------------------------------------------------------------------|
| 53.00 in (134.62 cm) | 3.00 in (7.62 cm) | 1.25 in (3.18 cm) | Embroidery: 83% Cotton,<br>17% Viscose, Base: 78%<br>Polyester, 14% Cotton, 8%<br>Linen |
| BACKING              | PRODUCT NUMBER    | DATE BOOKED       | COUNTRY                                                                                 |
|                      | 7550102           | 11/2022           | India                                                                                   |
| CLEANING CODES       | _                 |                   |                                                                                         |
| S                    |                   |                   |                                                                                         |
|                      |                   |                   |                                                                                         |