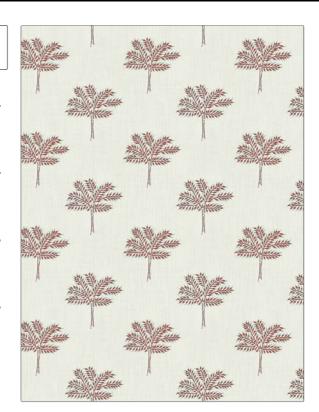

pattern 05149 color Coral

BRAND

APPLICATION

Trend

Fabric

USES

CATEGORIES

Bedding, Drapery

Crewels / Embroideries

воок

COLORS

**Echo Retreat Citrus / Coral** 

Aqua / Teal, Coral / Peach

DESIGN TYPES

SCALE

Embroidery, Leaves, Novelty

Medium

DIRECTION SHOWN

Up the Bolt

| WIDTH                | VERTICAL REPEAT    | HORIZONTAL REPEAT   | CONTENT                                                                    |
|----------------------|--------------------|---------------------|----------------------------------------------------------------------------|
| 53.00 in (134.62 cm) | 9.00 in (22.86 cm) | 10.63 in (27.00 cm) | Embroidery: 72% Viscose,<br>28% Cotton, Base: 73%<br>Cotton, 27% Polyester |
| BACKING              | PRODUCT NUMBER     | DATE BOOKED         | COUNTRY                                                                    |
|                      | 7556402            | 11/2022             | India                                                                      |
| CLEANING CODES       |                    |                     |                                                                            |
| S                    |                    |                     |                                                                            |
|                      |                    |                     |                                                                            |