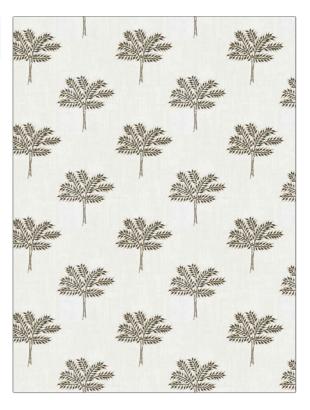

## Fabric Product Details

| PATTERN 05149                  |                        |  |
|--------------------------------|------------------------|--|
| COLOR Graphite                 |                        |  |
|                                |                        |  |
|                                |                        |  |
| BRAND                          | APPLICATION            |  |
| Trend                          | Fabric                 |  |
|                                |                        |  |
| USES                           | CATEGORIES             |  |
| Bedding, Drapery               | Crewels / Embroideries |  |
|                                |                        |  |
| воок                           | COLORS                 |  |
| Echo Retreat Stone / Linen     | Grey, Taupe / Tan      |  |
| DESIGN TYPES                   | SCALE                  |  |
|                                |                        |  |
| Embroidery, Leaves,<br>Novelty | Medium                 |  |
| DIRECTION SHOWN                |                        |  |

Up the Bolt

| WIDTH                | VERTICAL REPEAT    | HORIZONTAL REPEAT   | CONTENT                                                                    |
|----------------------|--------------------|---------------------|----------------------------------------------------------------------------|
| 53.00 in (134.62 cm) | 9.00 in (22.86 cm) | 10.63 in (27.00 cm) | Embroidery: 72% Viscose,<br>28% Cotton, Base: 73%<br>Cotton, 27% Polyester |
| BACKING              | PRODUCT NUMBER     | DATE BOOKED         | COUNTRY                                                                    |
|                      | 7556403            | 11/2022             | India                                                                      |
| CLEANING CODES       | _                  |                     |                                                                            |