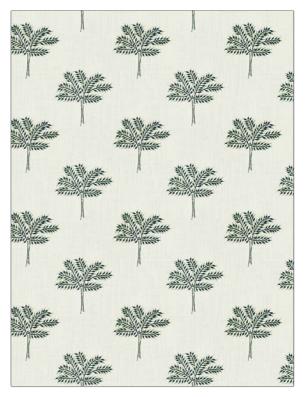

## Fabric Product Details

| PATTERN<br>COLOR               | 05149<br>Navy Palm |                        |  |
|--------------------------------|--------------------|------------------------|--|
| BRAND                          |                    | APPLICATION            |  |
| Trend                          |                    | Fabric                 |  |
| USES                           |                    | CATEGORIES             |  |
| Bedding, Drapery               |                    | Crewels / Embroideries |  |
| воок                           |                    | COLORS                 |  |
| Echo Retreat Indigo / Sky      |                    | Navy, Green            |  |
| DESIGN TYPES                   |                    | SCALE                  |  |
| Embroidery, Leaves,<br>Novelty |                    | Medium                 |  |
| DIRECTION SHOWN                |                    |                        |  |

Up the Bolt

| WIDTH                | VERTICAL REPEAT    | HORIZONTAL REPEAT   | CONTENT                                                                    |
|----------------------|--------------------|---------------------|----------------------------------------------------------------------------|
| 53.00 in (134.62 cm) | 9.00 in (22.86 cm) | 10.63 in (27.00 cm) | Embroidery: 72% Viscose,<br>28% Cotton, Base: 73%<br>Cotton, 27% Polyester |
| BACKING              | PRODUCT NUMBER     | DATE BOOKED         | COUNTRY                                                                    |
|                      | 7556405            | 11/2022             | India                                                                      |
| CLEANING CODES       | -                  |                     |                                                                            |

ADDITIONAL PRODUCT NOTES

Exclusive Pattern, Embroidered Textiles Are Not, Guaranteed For Precise Color, Matching And Colorfastness., Color Placement Of Embroidery, May Vary. All Measurements, Quoted For Repeats Are, Approximate.