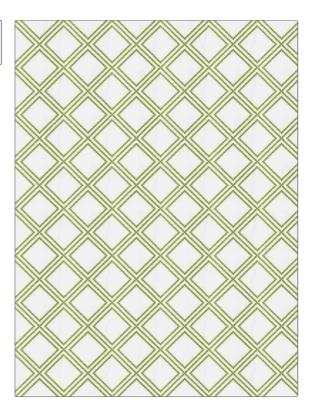

## Fabric Product Details

| PATTERN | 05151 |  |
|---------|-------|--|
| COLOR   | Kiwi  |  |

| BRAND                       | APPLICATION            |  |
|-----------------------------|------------------------|--|
| Trend                       | Fabric                 |  |
|                             |                        |  |
| USES                        | CATEGORIES             |  |
| Bedding, Drapery            | Crewels / Embroideries |  |
| воок                        | COLORS                 |  |
| Echo Retreat Citrus / Coral | Green                  |  |
| DESIGN TYPES                | SCALE                  |  |
| Embroidery, Diamond         | Medium                 |  |
|                             |                        |  |

DIRECTION SHOWN

Up the Bolt

| WIDTH                | VERTICAL REPEAT    | HORIZONTAL REPEAT  | CONTENT                                                         |
|----------------------|--------------------|--------------------|-----------------------------------------------------------------|
| 50.00 in (127.00 cm) | 4.50 in (11.43 cm) | 4.63 in (11.76 cm) | Embroidery: 70% Viscose,<br>30% Polyester, Base: 100%<br>Cotton |
| BACKING              | PRODUCT NUMBER     | DATE BOOKED        | COUNTRY                                                         |
|                      | 7687804            | 11/2022            | India                                                           |
| CLEANING CODES       |                    |                    |                                                                 |
| S                    |                    |                    |                                                                 |
|                      |                    |                    |                                                                 |