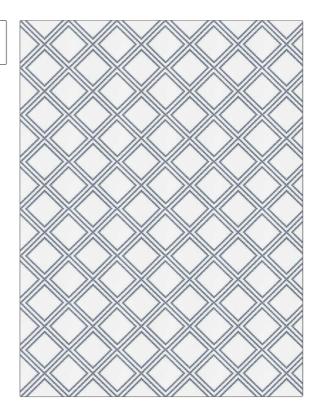

| PATTERN 05151 COLOR Blue  |                        |  |
|---------------------------|------------------------|--|
| BRAND                     | APPLICATION            |  |
| Trend                     | Fabric                 |  |
| USES                      | CATEGORIES             |  |
| Bedding, Drapery          | Crewels / Embroideries |  |
| воок                      | COLORS                 |  |
| Echo Retreat Indigo / Sky | Blue                   |  |
| DESIGN TYPES              | SCALE                  |  |
| Embroidery, Diamond       | Medium                 |  |
| DIRECTION SHOWN           |                        |  |
| Up the Bolt               |                        |  |

| WIDTH                | VERTICAL REPEAT    | HORIZONTAL REPEAT  | CONTENT                                                         |
|----------------------|--------------------|--------------------|-----------------------------------------------------------------|
| 50.00 in (127.00 cm) | 4.50 in (11.43 cm) | 4.63 in (11.76 cm) | Embroidery: 70% Viscose,<br>30% Polyester, Base: 100%<br>Cotton |
| BACKING              | PRODUCT NUMBER     | DATE BOOKED        | COUNTRY                                                         |
|                      | 7687805            | 11/2022            | India                                                           |
| CLEANING CODES       |                    |                    |                                                                 |
| S                    | _                  |                    |                                                                 |
|                      |                    |                    |                                                                 |