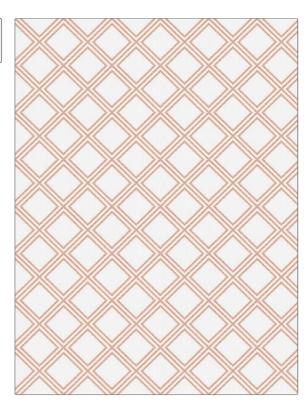

| PATTERN 05151<br>COLOR Coral |                        |  |
|------------------------------|------------------------|--|
| BRAND                        | APPLICATION            |  |
| Trend                        | Fabric                 |  |
| USES                         | CATEGORIES             |  |
| Bedding, Drapery             | Crewels / Embroideries |  |
| воок                         | COLORS                 |  |
| Echo Retreat Citrus / Coral  | Coral / Peach          |  |
| DESIGN TYPES                 | SCALE                  |  |
| Embroidery, Diamond          | Medium                 |  |
| DIRECTION SHOWN              |                        |  |

| WIDTH                | VERTICAL REPEAT    | HORIZONTAL REPEAT  | CONTENT                                                         |
|----------------------|--------------------|--------------------|-----------------------------------------------------------------|
| 50.00 in (127.00 cm) | 4.50 in (11.43 cm) | 4.63 in (11.76 cm) | Embroidery: 70% Viscose,<br>30% Polyester, Base: 100%<br>Cotton |
| BACKING              | PRODUCT NUMBER     | DATE BOOKED        | COUNTRY                                                         |
|                      | 7687806            | 11/2022            | India                                                           |
| CLEANING CODES       |                    |                    |                                                                 |
| S                    | _                  |                    |                                                                 |
|                      |                    |                    |                                                                 |