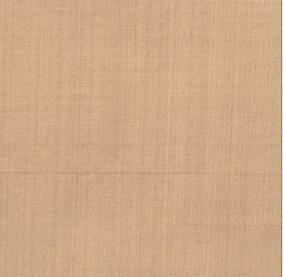

## Fabric Product Details

| PATTERN 01708<br>COLOR Cola       |                                        |  |
|-----------------------------------|----------------------------------------|--|
| BRAND                             | APPLICATION                            |  |
| Trend                             | Fabric                                 |  |
| USES                              | CATEGORIES                             |  |
| Bedding, Drapery,<br>Multipurpose | Silk, Solids / Small Scale<br>Patterns |  |
| COLORS                            | DESIGN TYPES                           |  |
| Taupe / Tan                       | Solid                                  |  |
| SCALE                             | DIRECTION SHOWN                        |  |
| Small                             | Up the Bolt                            |  |

| WIDTH                | VERTICAL REPEAT   | HORIZONTAL REPEAT | CONTENT        |
|----------------------|-------------------|-------------------|----------------|
| 54.00 in (137.16 cm) | 0.00 in (0.00 cm) | 0.00 in (0.00 cm) | 100% Silk      |
| BACKING              | PRODUCT NUMBER    | COUNTRY           | CLEANING CODES |
|                      | 0792628           | India             | S              |