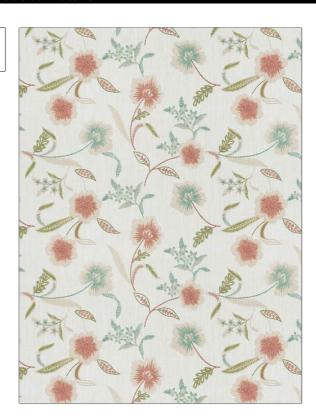

PATTERN 05152 COLOR Coral

BRAND APPLICATION

Trend Fabric

USES CATEGORIES

Bedding, Drapery Crewels / Embroideries

BOOK COLORS

Echo Retreat Citrus / Coral Aqua / Teal, Coral / Peach

DESIGN TYPES SCALE

Embroidery, Floral Medium

DIRECTION SHOWN

Up the Bolt

| WIDTH                | VERTICAL REPEAT     | HORIZONTAL REPEAT   | CONTENT                                                      |
|----------------------|---------------------|---------------------|--------------------------------------------------------------|
| 53.00 in (134.62 cm) | 13.50 in (34.29 cm) | 17.75 in (45.08 cm) | Embroidery: 100% Viscose,<br>Base: 70% Viscose, 30%<br>Linen |
| BACKING              | PRODUCT NUMBER      | DATE BOOKED         | COUNTRY                                                      |
|                      | 8127501             | 11/2022             | India                                                        |
| CLEANING CODES       | _                   |                     |                                                              |
| S                    |                     |                     |                                                              |
|                      |                     |                     |                                                              |

ADDITIONAL PRODUCT NOTES

Exclusive Pattern, Embroidered Textiles Are Not, Guaranteed For Precise Color, Matching And Colorfastness., Color Placement Of Embroidery, May Vary. All Measurements, Quoted For Repeats Are, Approximate.