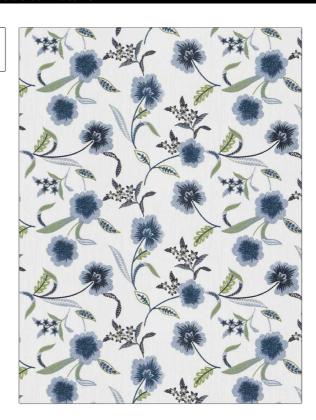

PATTERN 05152 COLOR Blue

BRAND APPLICATION

Trend Fabric

USES CATEGORIES

Bedding, Drapery Crewels / Embroideries

BOOK COLORS

Echo Retreat Indigo / Sky Blue, Navy

DESIGN TYPES SCALE

Embroidery, Floral Medium

DIRECTION SHOWN

Up the Bolt

| WIDTH                | VERTICAL REPEAT     | HORIZONTAL REPEAT   | CONTENT                                                      |
|----------------------|---------------------|---------------------|--------------------------------------------------------------|
| 53.00 in (134.62 cm) | 13.50 in (34.29 cm) | 17.75 in (45.08 cm) | Embroidery: 100% Viscose,<br>Base: 70% Viscose, 30%<br>Linen |
| BACKING              | PRODUCT NUMBER      | DATE BOOKED         | COUNTRY                                                      |
|                      | 8127504             | 11/2022             | India                                                        |
| CLEANING CODES       | _                   |                     |                                                              |
| S                    | _                   |                     |                                                              |