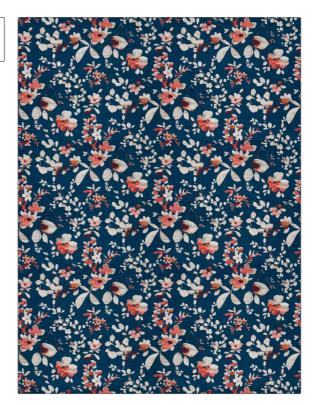

C

PATTERN 04692 COLOR Navy BRAND APPLICATION Trend Fabric USES CATEGORIES Bedding, Drapery, Multipurpose Prints, Linen COLORS DESIGN TYPES Blue, Navy, Multi-Color Floral, Asian, Print Pattern SCALE RAILROADED Large Not Railroaded

| WIDTH                | VERTICAL REPEAT         | HORIZONTAL REPEAT                                | CONTENT               |
|----------------------|-------------------------|--------------------------------------------------|-----------------------|
| 54.00 in (137.16 cm) | 25.25 in (64.14 cm)     | 27.00 in (68.58 cm)                              | 55% Linen, 45% Cotton |
| BACKING              | FIRE CODES              | DOUBLE RUBS                                      | PRODUCT NUMBER        |
|                      | UFAC Class I / NFPA 260 | Exceeds 30,000 Double<br>Rubs (Wyzenbeek Method) | 0813602               |
| COUNTRY              | CLEANING CODES          |                                                  |                       |
| China                | S                       |                                                  |                       |