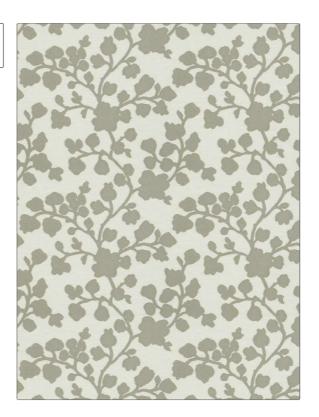

| PATTERN 04730<br>COLOR Grey                        |                                                              |  |
|----------------------------------------------------|--------------------------------------------------------------|--|
| BRAND                                              | APPLICATION                                                  |  |
| Trend                                              | Fabric                                                       |  |
| USES                                               | CATEGORIES                                                   |  |
| Upholstery                                         | Outdoor, Easy To Clean,<br>Wovens, Eco /<br>Environment Plus |  |
| воок                                               | COLORS                                                       |  |
| Vern Yip Insideout                                 | Grey                                                         |  |
| DESIGN TYPES                                       | SCALE                                                        |  |
| Floral, Jacquard Pattern,<br>Contemporary / Modern | Large                                                        |  |
| DIRECTION SHOWN                                    |                                                              |  |