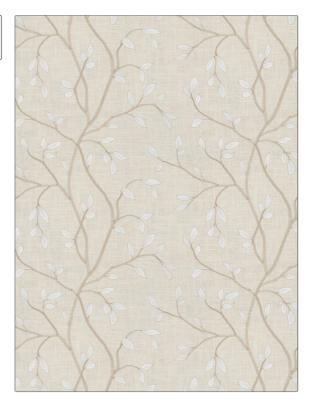

## Fabric Product Details

| PATTERN | 04220   |
|---------|---------|
| COLOR   | Natural |

| BRAND                              | APPLICATION                      |  |
|------------------------------------|----------------------------------|--|
| Trend                              | Fabric                           |  |
|                                    |                                  |  |
| USES                               | CATEGORIES                       |  |
| Bedding, Drapery                   | Crewels / Embroideries,<br>Linen |  |
| воок                               | COLORS                           |  |
| Vern Yip Vol. II Linen /<br>Quartz | Off White / Ivory                |  |
| DESIGN TYPES                       | SCALE                            |  |
|                                    |                                  |  |
| Embroidery, Leaves                 | Medium                           |  |

ADDITIONAL PRODUCT NOTES

Exclusive Pattern, Embroidered Textiles Are Not, Guaranteed For Precise Color, Matching And Colorfastness., Color Placement Of Embroidery, May Vary. All Measurements, Quoted For Repeats Are, Approximate.