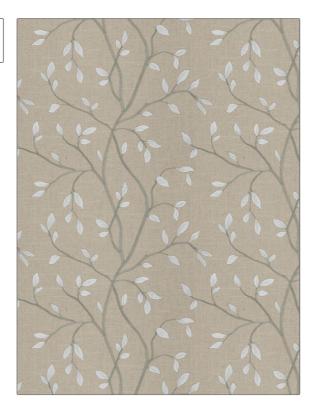

DESIGN TYPES

RAILROADED

Not Railroaded

**Embroidery, Leaves** 

| PATTERN              | 04220           |                                  |
|----------------------|-----------------|----------------------------------|
| COLOR                | Flax            |                                  |
|                      |                 |                                  |
| BRAND                |                 | APPLICATION                      |
| Trend                |                 | Fabric                           |
| USES                 |                 | CATEGORIES                       |
| Bedding,             | Drapery         | Crewels / Embroideries,<br>Linen |
| воок                 |                 | COLORS                           |
| Vern Yip '<br>Quartz | Vol. II Linen / | Grey, Linen                      |