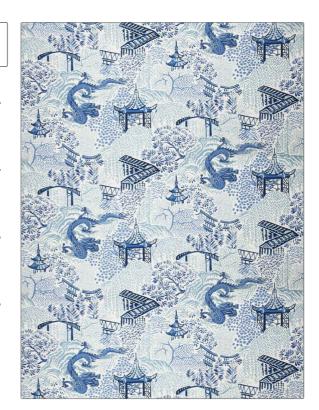

## **Fabric Product Details**

PATTERN 04225 COLOR Blue

BRAND

APPLICATION

Trend

Fabric

USES

CATEGORIES

Bedding, Drapery, Multipurpose Prints, Linen

воок

COLORS

Vern Yip Vol. II Navy / Amethyst

Blue

DESIGN TYPES

SCALE

Animal, Asian, Novelty, Print Pattern, Toile Large

RAILROADED

Not Railroaded

| WIDTH                | VERTICAL REPEAT     | HORIZONTAL REPEAT   | CONTENT                             |
|----------------------|---------------------|---------------------|-------------------------------------|
| 54.00 in (137.16 cm) | 27.00 in (68.58 cm) | 27.00 in (68.58 cm) | 44% Cotton, 31% Linen,<br>25% Rayon |
| BACKING              | PRODUCT NUMBER      | DATE BOOKED         | COUNTRY                             |
|                      | 8598305             | 07/2017             | China                               |
| CLEANING CODES       | _                   |                     |                                     |
| S                    |                     |                     |                                     |