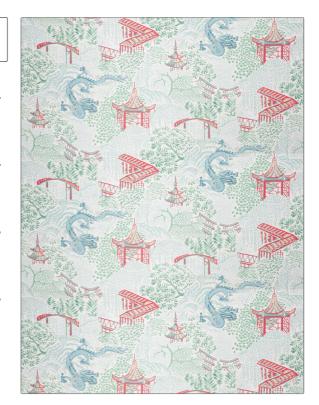

PATTERN 04225
COLOR Aqua Garden

BRAND

APPLICATION

Trend

Fabric

USES

CATEGORIES

Bedding, Drapery, Multipurpose Prints, Linen

воок

COLORS

Vern Yip Vol. II Aqua / Citrine

Green, Aqua / Teal, Red

DESIGN TYPES

SCALE

Animal, Asian, Novelty, Print Pattern, Toile Large

DIRECTION SHOWN

Up the Bolt

| WIDTH                | VERTICAL REPEAT     | HORIZONTAL REPEAT   | CONTENT                             |
|----------------------|---------------------|---------------------|-------------------------------------|
| 54.00 in (137.16 cm) | 27.00 in (68.58 cm) | 27.00 in (68.58 cm) | 44% Cotton, 31% Linen,<br>25% Rayon |
| BACKING              | PRODUCT NUMBER      | DATE BOOKED         | COUNTRY                             |
|                      | 8598306             | 07/2017             | China                               |
| CLEANING CODES       | _                   |                     |                                     |
| 5                    |                     |                     |                                     |