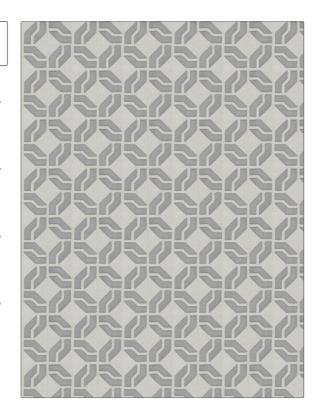

04238 **PATTERN** COLOR Grey BRAND APPLICATION Trend Fabric USES CATEGORIES Bedding, Drapery Suede, Crewels / **Embroideries, Linen** воок COLORS Vern Yip Vol. II Linen / Grey Quartz DESIGN TYPES SCALE Embroidery, Geometric, Medium Lattice / Fretwork,

| WIDTH                | VERTICAL REPEAT    | HORIZONTAL REPEAT  | CONTENT                                                         |
|----------------------|--------------------|--------------------|-----------------------------------------------------------------|
| 51.00 in (129.54 cm) | 5.75 in (14.60 cm) | 5.75 in (14.60 cm) | Base: 55% Linen, 45%<br>Rayon, Applique:100%<br>Polyester Suede |
| BACKING              | PRODUCT NUMBER     | DATE BOOKED        | COUNTRY                                                         |
|                      | 8613302            | 07/2017            | China                                                           |
| CLEANING CODES       | _                  |                    |                                                                 |
| S                    |                    |                    |                                                                 |

ADDITIONAL PRODUCT NOTES

Contemporary / Modern

DIRECTION SHOWN

Up the Bolt

Exclusive Pattern, Embroidered Textiles Are Not, Guaranteed For Precise Color, Matching And Colorfastness., Color Placement Of Embroidery, May Vary. All Measurements, Quoted For Repeats Are, Approximate.