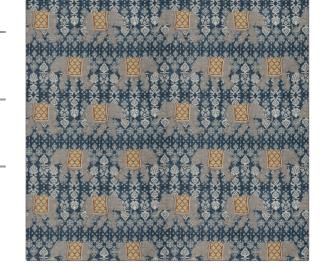

## Fabric Product Details

PATTERN 04244 COLOR Navy

BRAND

APPLICATION

Trend

Fabric

USES

CATEGORIES

Bedding, Drapery, Multipurpose **Prints** 

воок

COLORS

Vern Yip Vol. II Navy / Amethyst Blue, Navy

DESIGN TYPES

SCALE

Animal, Asian, Novelty, Paisley, Print Pattern

Medium

RAILROADED

Not Railroaded

| WIDTH                | VERTICAL REPEAT         | HORIZONTAL REPEAT   | CONTENT              |
|----------------------|-------------------------|---------------------|----------------------|
| 54.00 in (137.16 cm) | 18.00 in (45.72 cm)     | 27.00 in (68.58 cm) | 55% Linen, 45% Rayon |
| BACKING              | PRODUCT NUMBER  8613501 | 07/2017             | China                |
| CLEANING CODES       |                         |                     |                      |
| S                    |                         |                     |                      |