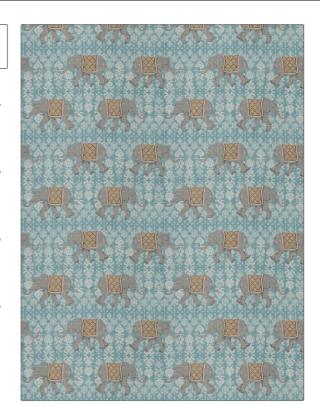

## Fabric Product Details

PATTERN 04244 COLOR Aqua

BRAND

APPLICATION

Trend

Fabric

USES

CATEGORIES

Bedding, Drapery, Multipurpose Prints

воок

COLORS

Vern Yip Vol. II Aqua / Citrine Aqua / Teal

DESIGN TYPES

SCALE

Animal, Asian, Novelty, Paisley, Print Pattern

Medium

RAILROADED

Not Railroaded

| WIDTH                | VERTICAL REPEAT     | HORIZONTAL REPEAT   | CONTENT              |
|----------------------|---------------------|---------------------|----------------------|
| 54.00 in (137.16 cm) | 18.00 in (45.72 cm) | 27.00 in (68.58 cm) | 55% Linen, 45% Rayon |
| BACKING              | PRODUCT NUMBER      | DATE BOOKED         | COUNTRY              |
|                      | 8613502             | 07/2017             | China                |
| CLEANING CODES       | _                   |                     |                      |
| 5                    |                     |                     |                      |